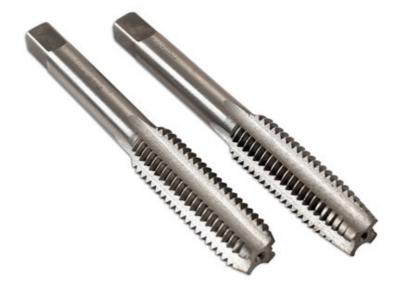

## Taper & Plug Taps M11 x 1.25, 2pc

Two piece thread cutting hand tap set, comprising of a taper tap and plug tap. The taper tap has a gradual cutting action, due to the pronounced chamfer of the thread, making it suitable for starting a thread. The plug tap has far less of a chamfer and is used after the taper tap to get close to get to the bottom of the hole.

## **Additional Information**

- Taper & plug taps, size: M11 thread x 1.25 pitch.
- Used with Connect adjustable tap holder, Part Nos. 37021 (M3-M12) or 37022 (M6-M20).
- Manufactured from alloy steel. •
- Replacement taper & plug taps from Laser Tap & Die Set, Part No. 4554. ٠